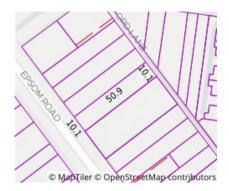

This Statement of Information was prepared on:

27/07/2022 09:34

Property Type: House (Previously Occupied - Detached) Land Size: 484 sqm approx Agent Comments Indicative Selling Price \$1,210,000 Median House Price Year ending June 2022: \$1,355,500