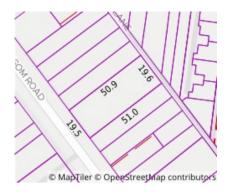

Property Type: House (Previously Occupied - Detached)
Land Size: 496 sqm approx

Agent Comments

Indicative Selling Price \$1,240,000 Median House Price Year ending June 2022: \$1,355,500

Property Type: House (Previously Occupied - Detached)
Land Size: 980 sqm approx

**Agent Comments** 

Indicative Selling Price \$2,450,000 Median House Price Year ending June 2022: \$1,355,500