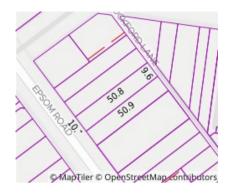

Property Type: House (Previously Occupied - Detached)
Land Size: 496 sqm approx

Agent Comments

Indicative Selling Price \$1,240,000 Median House Price Year ending June 2022: \$1,355,500