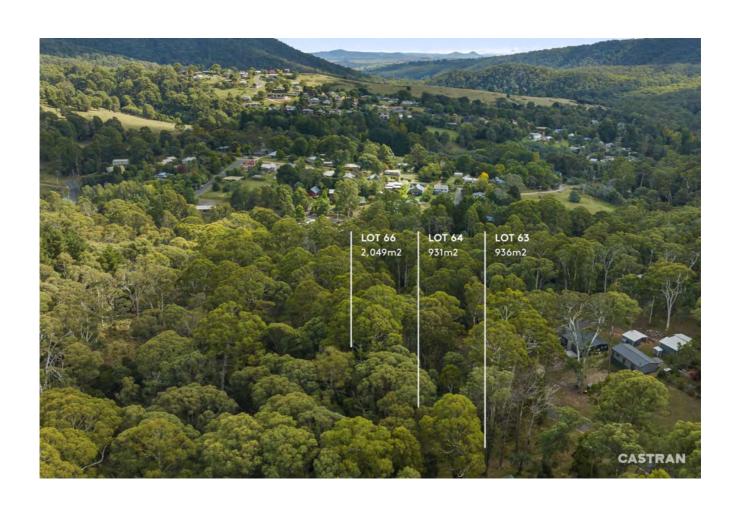

#### Property offered for sale

Address Including suburb and postcode

LOT 63, 64 & 66 OVERFLOW ROAD, SAWMILL SETTLEMENT, VIC 3723

#### Indicative selling price

For the meaning of this price see consumer.vic.gov.au/underguoting

Price Range: Lot 63 - \$259,500 Lot 64 - \$259,500 Lot 66 - \$395,000