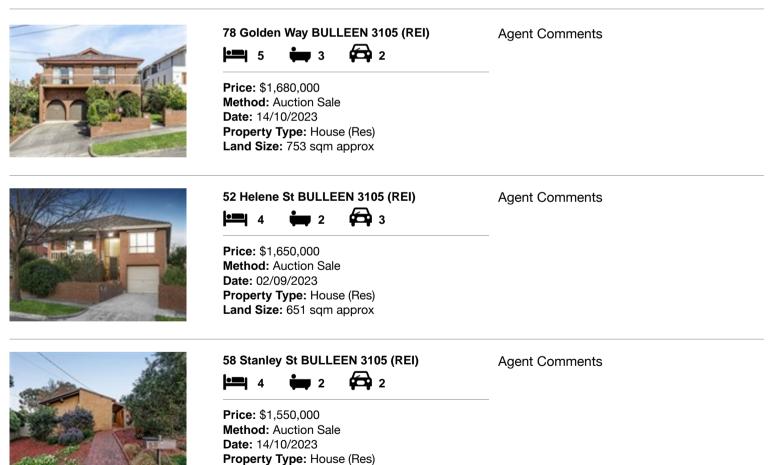

| Add | dress of comparable property | Price       | Date of sale |
|-----|------------------------------|-------------|--------------|
| 1   | 78 Golden Way BULLEEN 3105   | \$1,680,000 | 14/10/2023   |
| 2   | 52 Helene St BULLEEN 3105    | \$1,650,000 | 02/09/2023   |
| 3   | 58 Stanley St BULLEEN 3105   | \$1,550,000 | 14/10/2023   |