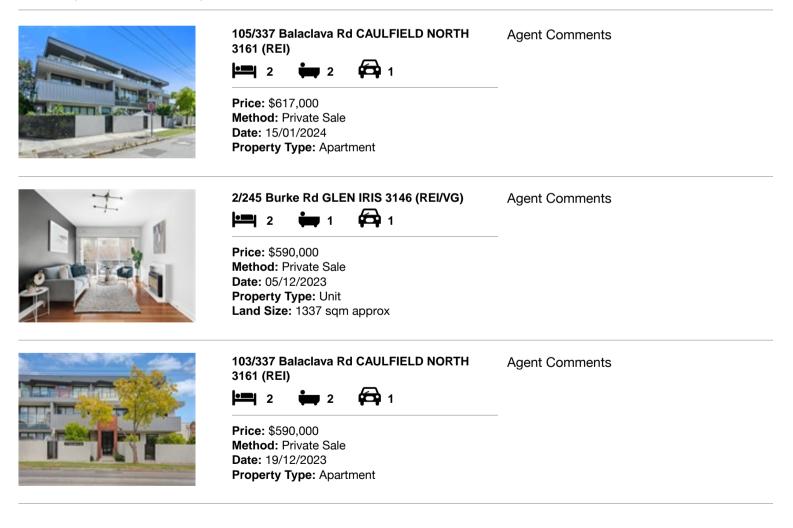

## Comparable property sales (\*Delete A or B below as applicable)

A\* These are the three properties sold within two kilometres of the property for sale in the last six months that the estate agent or agent's representative considers to be most comparable to the property for sale.

| Ade | dress of comparable property              | Price     | Date of sale |
|-----|-------------------------------------------|-----------|--------------|
| 1   | 105/337 Balaclava Rd CAULFIELD NORTH 3161 | \$617,000 | 15/01/2024   |
| 2   | 2/245 Burke Rd GLEN IRIS 3146             | \$590,000 | 05/12/2023   |
| 3   | 103/337 Balaclava Rd CAULFIELD NORTH 3161 | \$590,000 | 19/12/2023   |