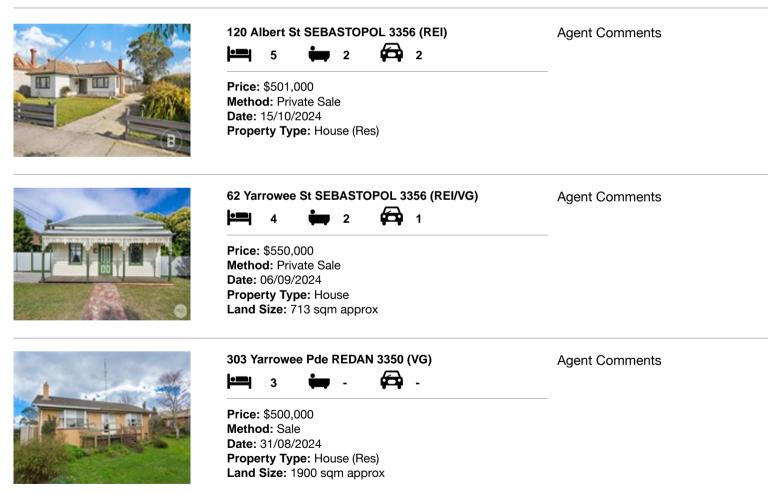

#### Comparable property sales (\*Delete A or B below as applicable)

A\* These are the three properties sold within five kilometres of the property for sale in the last 18 months that the estate agent or agent's representative considers to be most comparable to the property for sale.

| Add | dress of comparable property   | Price     | Date of sale |
|-----|--------------------------------|-----------|--------------|
| 1   | 120 Albert St SEBASTOPOL 3356  | \$501,000 | 15/10/2024   |
| 2   | 62 Yarrowee St SEBASTOPOL 3356 | \$550,000 | 06/09/2024   |
| 3   | 303 Yarrowee Pde REDAN 3350    | \$500,000 | 31/08/2024   |