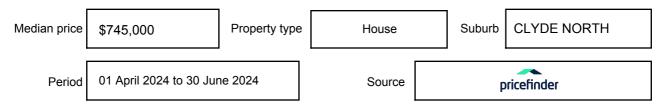

xpressed as a single price, or as a price range with the difference between the upper and lower amounts not more than 10% of the lower amount.

This Statement of Information must be provided to a prospective buyer within two business days of a request and displayed at any open for inspection for the property for sale.

It is recommended that the address of the property being offered for sale be checked at

services.land.vic.gov.au/landchannel/content/addressSearch before being entered in this Statement of Information.

#### Property offered for sale

Address Including suburb and postcode

4 SEAHAWK CRESCENT, CLYDE NORTH, VIC 3978

#### Indicative selling price

For the meaning of this price see consumer.vic.gov.au/underquoting

Price Range:

\$699,000 to \$749,000

#### Median sale price



#### **Comparable property sales**

The estate agent or agent's representative reasonably believes that fewer than three comparable properties were sold within two kilometres of the property for sale in the last six months.

This Statement of Information was prepared on: