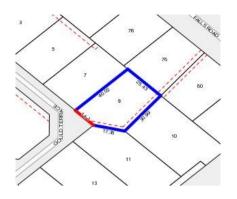

#### Section 47AF of the Estate Agents Act 1980

| Property | offered | for | sale |
|----------|---------|-----|------|
|----------|---------|-----|------|

| Address              | 9 Gould Terrace, Marysville Vic 3779 |
|----------------------|--------------------------------------|
| Including suburb or  |                                      |
| locality andpostcode |                                      |
|                      |                                      |
|                      |                                      |