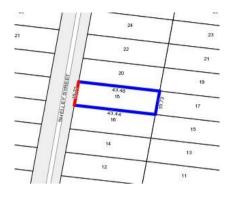

#### Property offered for sale

Address Including suburb or locality andpostcode 18 Shelley Street, Wendouree Vic 3355

Rooms: Property Type: House (Previously Occupied - Detached) Land Size: 676 sqm approx Agent Comments 0400 506 881 sean@ballaratpropertygroup.com.au Indicative Selling Price

\$350,000 - \$360,000 Median House Price June quarter 2017: \$255,500