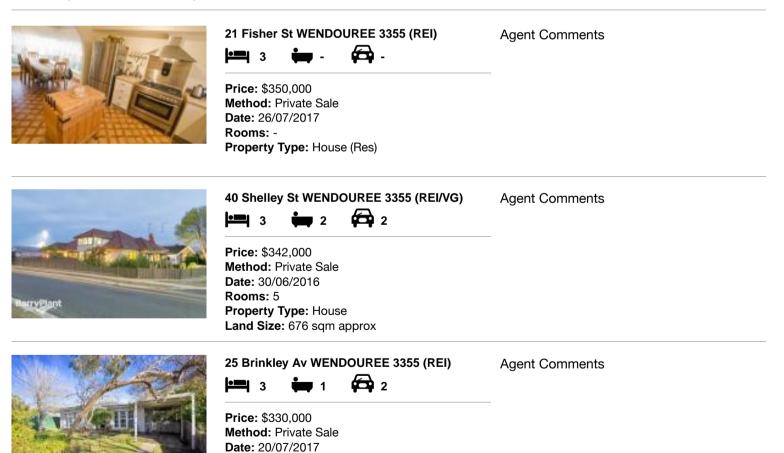

| Address of comparable property |                               | Price     | Date of sale |
|--------------------------------|-------------------------------|-----------|--------------|
| 1                              | 21 Fisher St WENDOUREE 3355   | \$350,000 | 26/07/2017   |
| 2                              | 40 Shelley St WENDOUREE 3355  | \$342,000 | 30/06/2016   |
| 3                              | 25 Brinkley Av WENDOUREE 3355 | \$330,000 | 20/07/2017   |