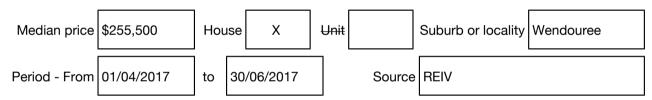

#### Median sale price

\$360.000

Rooms: Property Type: House (Previously Occupied - Detached) Land Size: 676 sqm approx Agent Comments 0400 506 881 sean@ballaratpropertygroup.com.au Indicative Selling Price

\$350,000 - \$360,000 Median House Price June quarter 2017: \$255,500