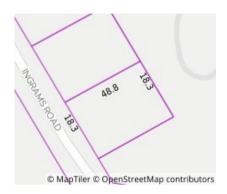

## Section 47AF of the Estate Agents Act 1980

| Property offered for                                                                                                                                                                                                   | sale    |               |       |      |        |                  |              |  |
|------------------------------------------------------------------------------------------------------------------------------------------------------------------------------------------------------------------------|---------|---------------|-------|------|--------|------------------|--------------|--|
| Address Including suburb and postcode  92 Ingrams Road, Research Vic 3095                                                                                                                                              |         |               |       |      |        |                  |              |  |
| Indicative selling pri                                                                                                                                                                                                 | ce      |               |       |      |        |                  |              |  |
| For the meaning of this price see consumer.vic.gov.au/underquoting                                                                                                                                                     |         |               |       |      |        |                  |              |  |
| Range between \$2,90                                                                                                                                                                                                   | &       | \$3,100,0     |       |      |        |                  |              |  |
| Median sale price                                                                                                                                                                                                      |         |               |       |      |        |                  |              |  |
| Median price \$1,405                                                                                                                                                                                                   | ,000 Pr | operty Type H | louse | ;    | Suburb | Research         |              |  |
| Period - From 26/02/2                                                                                                                                                                                                  | 2023 to | 25/02/2024    | So    | urce | REIV   |                  |              |  |
| Comparable property sales (*Delete A or B below as applicable)                                                                                                                                                         |         |               |       |      |        |                  |              |  |
| A* These are the three properties sold within two kilometres of the property for sale in the last six months that the estate agent or agent's representative considers to be most comparable to the property for sale. |         |               |       |      |        |                  |              |  |
| Address of comparable property                                                                                                                                                                                         |         |               |       |      | Pr     | ice              | Date of sale |  |
| 1                                                                                                                                                                                                                      |         |               |       |      |        |                  |              |  |
| 2                                                                                                                                                                                                                      |         |               |       |      |        |                  |              |  |
| 3                                                                                                                                                                                                                      |         |               |       |      |        |                  |              |  |
| OR                                                                                                                                                                                                                     |         |               |       |      |        |                  |              |  |
| B* The estate ager properties were                                                                                                                                                                                     |         |               |       |      |        |                  |              |  |
| This Statement of Information was prepared on:                                                                                                                                                                         |         |               |       |      | on:    | 26/02/2024 14:23 |              |  |