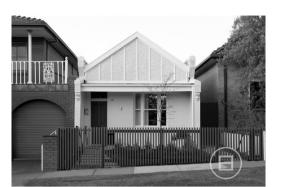

#### Address of comparable property

| Add | dress of comparable property      | Price       | Date of sale |
|-----|-----------------------------------|-------------|--------------|
| 1   | 62 St Leonards Rd ASCOT VALE 3032 | \$1,651,000 | 27/10/2024   |
| 2   | 35 Robinson St MOONEE PONDS 3039  | \$1,785,000 | 16/07/2024   |
| 3   | 8 Taylor St MOONEE PONDS 3039     | \$1,780,000 | 29/06/2024   |

## Comparable Properties

62 St Leonards Rd ASCOT VALE 3032 (REI)

Price: \$1,651,000 Method: Auction Sale Date: 27/10/2024

Property Type: House (Res) Land Size: 351 sqm approx

**Agent Comments** 

35 Robinson St MOONEE PONDS 3039