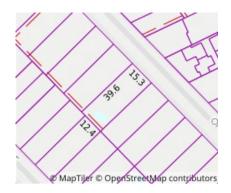

Land Size: 604.212 sqm approx

**Agent Comments** 

Indicative Selling Price \$1,400,000 - \$1,500,000 Median House Price Year ending March 2022: \$1,470,000