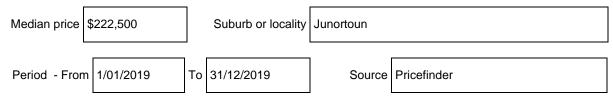

ice | _                | Lower price | _ | Higher price |
|---------------------------------------|--------------|------------------|-------------|---|--------------|
| Lots 9-18, 27-33 McIvor Forest Estate | \$*          | or range between | \$*180,000  | & | \$195,000    |
|                                       | \$*          | or range between | \$*         | & | \$           |
|                                       | \$*          | or range between | \$*         | & | \$           |
|                                       | \$*          | or range between | \$*         | & | \$           |
|                                       | \$*          | or range between | \$*         | & | \$           |

Additional entries may be included or attached as required.

# Unit median sale price





# Comparable property sales (\*Delete A or B below as applicable)

A\* These are the details of the three units that the estate agent or agent's representative considers to be most comparable to the unit for sale. These units must be of the same type or class as the unit for sale, been sold within the last 18 months, and located within five kilometres of the unit for sale.

## Unit type or class

| E.g. One bedroom units | Address of comparable unit    | Price      | Date of sale |
|------------------------|-------------------------------|------------|--------------|
|                        | 1 16 Downing Dr, Junortoun    | \$184,500  | 11/09/2019   |
|                        | 2 4 Downing Drive, Junortoun  | \$ 187,500 | 16/05/2019   |
|                        | 3 18 Downing Drive, J