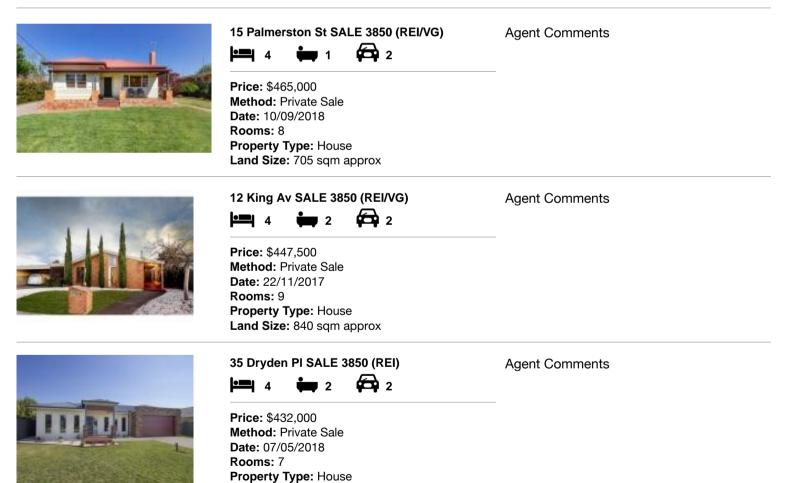

| Address of comparable property |                            | Price     | Date of sale |
|--------------------------------|----------------------------|-----------|--------------|
| 1                              | 15 Palmerston St SALE 3850 | \$465,000 | 10/09/2018   |
| 2                              | 12 King Av SALE 3850       | \$447,500 | 22/11/2017   |
| 3                              | 35 Dryden PI SALE 3850     | \$432,000 | 07/05/2018   |

## **Comparable Properties**

Account - Graham Chalmer Sale | P: 03 5144 4333 | F: 03 5144 6690