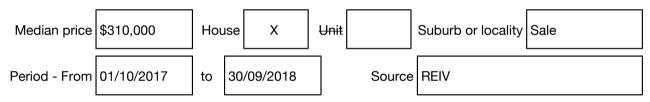

#### Median sale price

# GRAHAM CHALMER

Rooms: Property Type: House (Previously Occupied - Detached) Agent Comments Indicative Selling Price \$439,000 Median House Price Year ending September 2018: \$310,000