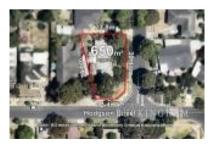

89 Hodgson St TEMPLESTOWE LOWER 3107

(REI)

**-**3

Price: \$785,000 Method: Private Sale Date: 11/02/2019

Rooms: -

Property Type: House (Res) Land Size: 650 sqm approx

**Account** - Barry Plant | P: 03 9842 8888