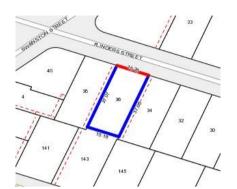

### Section 47AF of the Estate Agents Act 1980

| Property offered for sale                   |                                      |  |  |  |  |
|---------------------------------------------|--------------------------------------|--|--|--|--|
| Address<br>Including suburb and<br>postcode | 36 Flinders Street, Bulleen Vic 3105 |  |  |  |  |

**Property Type:** House (Res) **Land Size:** 557 sqm approx

**Agent Comments** 