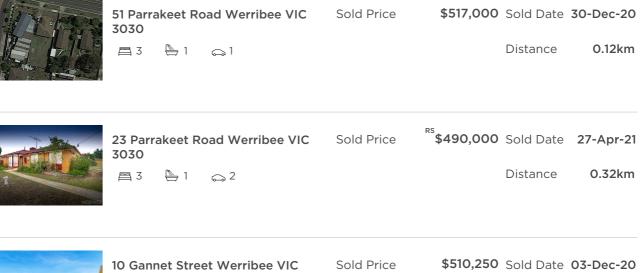

| Address of comparable property      | Price     | Date of sale |
|-------------------------------------|-----------|--------------|
| 51 Parrakeet Road Werribee VIC 3030 | \$517,000 | 30-Dec-20    |
| 23 Parrakeet Road Werribee VIC 3030 | \$490,000 | 27-Apr-21    |
| 10 Gannet Street Werribee VIC 3030  | \$510,250 | 03-Dec-20    |