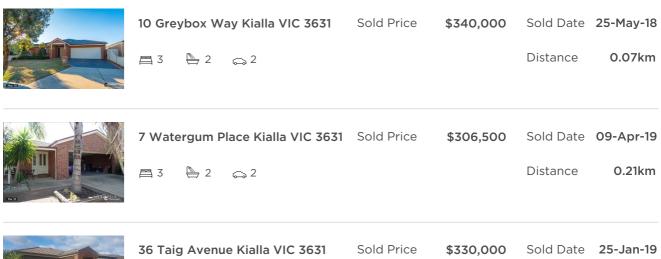

## **Comparable Property Sales**

These are the three properties sold within five kilometres of the property for sale in the last 18 months that the estate agent or agent's representative considers to be most comparable to the property for sale.

#### **RS** = Recent sale UN = Undisclosed Sale

DISCLAIMER Whilst all reasonable effort is made to ensure the information in this publication is current, CoreLogic does not warrant the accuracy or completeness of the data and information contained in this publication and to the full extent not prohibited by law excludes all for any loss or damage arising in connection with the data and information contained in this publication.