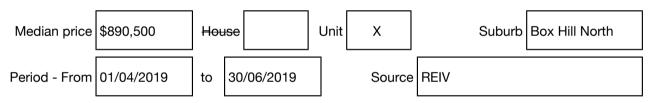

#### Median sale price

Indicative Selling Price \$600,000 - \$660,000 Median Unit Price June quarter 2019: \$890,500