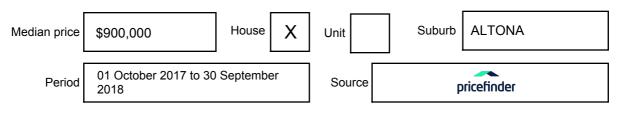

ay be expressed as a single price, or as a price range with the difference between the upper and lower amounts not more than 10% of the lower amount.

This Statement of Information must be provided to a prospective buyer within two business days of a request and displayed at any open for inspection for the property for sale.

It is recommended that the address of the property being offered for sale be checked at

services.land.vic.gov.au/landchannel/content/addressSearch before being entered in this Statement of Information.

## Property offered for sale

Address Including suburb and postcode

250 QUEEN STREET, ALTONA, VIC 3018

## Indicative selling price

For the meaning of this price see consumer.vic.gov.au/underquoting

Price Range:

\$1,200,000 to \$1,300,000

#### Median sale price



#### **Comparable property sales**

These are the three properties sold within two kilometres of the property for sale in the last six months that the estate agent or agent's representative considers to be most comparable to the property for sale.

| Address of comparable property  | Price        | Date of sale |
|---------------------------------|--------------|--------------|
| 55 BRACKEN GR, ALTONA, VIC 3018 | \$1,160,000  | 04/07/2018   |
| 23 ROSE ST, ALTONA, VIC 3018    | *\$1,287,500 | 08/08/2018   |
| 31 BRACKEN GR, ALTONA, VIC 3018 | *\$1,200,000 | 09/08/2018   |