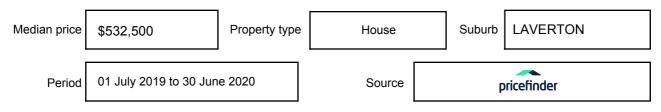

be expressed as a single price, or as a price range with the difference between the upper and lower amounts not more than 10% of the lower amount.

This Statement of Information must be provided to a prospective buyer within two business days of a request and displayed at any open for inspection for the property for sale.

It is recommended that the address of the property being offered for sale be checked at

services.land.vic.gov.au/landchannel/content/addressSearch before being entered in this Statement of Information.

#### Property offered for sale

Address Including suburb and postcode

22 CAMPBELL STREET, LAVERTON, VIC 3028

#### Indicative selling price

For the meaning of this price see consumer.vic.gov.au/underquoting

Price Range:

\$580,000 - \$610,000

#### Median sale price



#### **Comparable property sales**

These are the three properties sold within two kilometres of the property for sale in the last six months that the estate agent or agent's representative considers to be most comparable to the property for sale.

| Address of comparable property    | Price      | Date of sale |
|-----------------------------------|------------|--------------|
| 5 BLADIN ST, LAVERTON, VIC 3028   | *\$591,000 | 08/08/2020   |
| 16 ULM ST, LAVERTON, VIC 3028     | *\$600,000 | 26/06/2020   |
| 1 STUDLEY CRT, LAVERTON, VIC 3028 | \$616,000  | 03/03/2020   |

This Statement of Information was prepared on: 16

16/08/2020