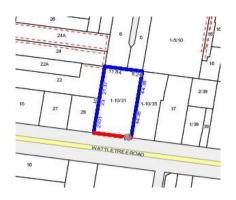

#### Property offered for sale

| Address              | 3/31 Wattletree Road, Armadale Vic 3143 |
|----------------------|-----------------------------------------|
| Including suburb and |                                         |
| postcode             |                                         |
|                      |                                         |
|                      |                                         |