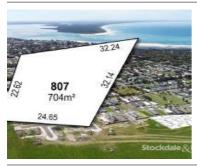

# 1 RODONDO PLACE, INVERLOCH, VIC

**Indicative Selling Price** 

For the meaning of this price see consumer.vic.au/underquoting

Single Price: \$317,000

## Property offered for sale

|           | Address    |  |  |
|-----------|------------|--|--|
| Including | suburb and |  |  |
|           | postcode   |  |  |

1 RODONDO PLACE, INVERLOCH, VIC 3996

#### Indicative selling price

For the meaning of this price see consumer.vic.gov.au/underguoting

| Single Price: | \$317,000 |
|---------------|-----------|
| Single Price: | \$317,000 |