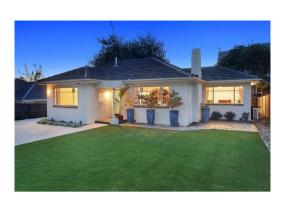

### Property offered for sale

| 8 Florence Street, Glen Iris Vic 3146 |
|---------------------------------------|
|                                       |
|                                       |
|                                       |
|                                       |

Date of sale

\$1,400,000 - \$1,500,000 **Median House Price** 

**Indicative Selling Price** March quarter 2020: \$2,350,000

Property Type: House Land Size: 587 sqm approx **Agent Comments** 