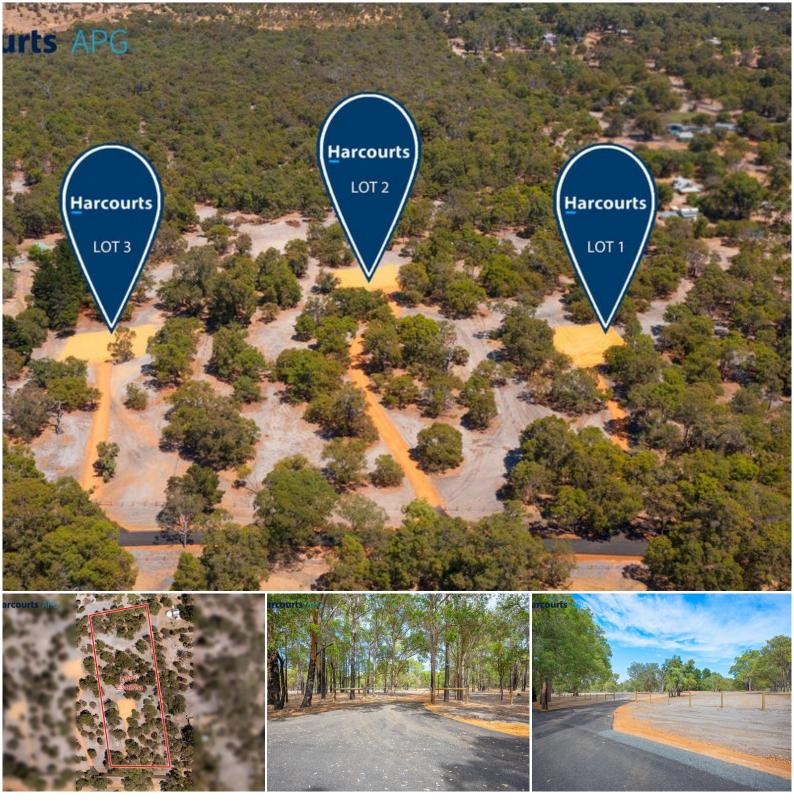

## Looking for a Tree Change? 71/167 Jilley Road, GELORUP

This is a rare opportunity to purchase your own piece of paradise. Situated in a super quite area in Gelorup, is this limited release 3 block sub-division, blocks are rectangular in size and range from 2.2 to 2.4ha. Each block has a variety of mature trees.

Blocks are fully fenced with bitumen crossover and gravel driveway, sand pads have been constructed, and sites will be powered. Zoned special rural - short drive to schools, Dalyellup shopping center, Dalyellup beach and the Capel golf course. A 15-minute drive to the Bunbury CBD.