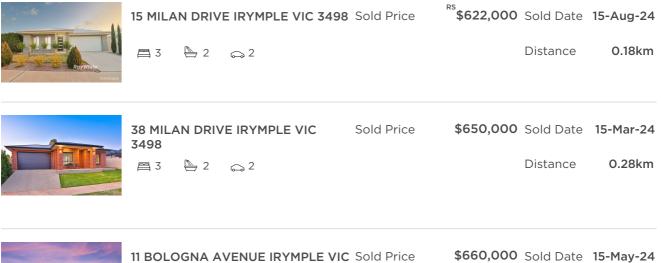

| Address of comparable property     | Price     | Date of sale |  |
|------------------------------------|-----------|--------------|--|
| 15 MILAN DRIVE IRYMPLE VIC 3498    | \$622,000 | 15-Aug-24    |  |
| 38 MILAN DRIVE IRYMPLE VIC 3498    | \$650,000 | 15-Mar-24    |  |
| 11 BOLOGNA AVENUE IRYMPLE VIC 3498 | \$660,000 | 15-May-24    |  |