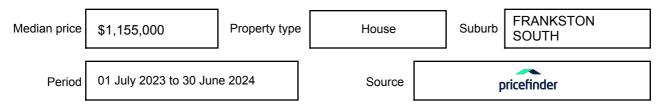

e expressed as a single price, or as a price range with the difference between the upper and lower amounts not more than 10% of the lower amount.

This Statement of Information must be provided to a prospective buyer within two business days of a request and displayed at any open for inspection for the property for sale.

It is recommended that the address of the property being offered for sale be checked at

services.land.vic.gov.au/landchannel/content/addressSearch before being entered in this Statement of Information.

# Property offered for sale

Address Including suburb and postcode

26 SCOBLE STREET, FRANKSTON SOUTH, VIC 3199

### Indicative selling price

For the meaning of this price see consumer.vic.gov.au/underquoting

Price Range:

\$920,000 to \$990,000

### Median sale price



#### **Comparable property sales**

These are the three properties sold within two kilometres of the property for sale in the last six months that the estate agent or agent's representative considers to be most comparable to the property for sale.

| Address of comparable property           | Price        | Date of sale |
|------------------------------------------|--------------|--------------|
| 21 PICNIC ST, FRANKSTON SOUTH, VIC 3199  | *\$1,000,000 | 02/08/2024   |
| 24 LESLIE ST, FRANKSTON SOUTH, VIC 3199  | *\$980,000   | 01/06/2024   |
| 9B RONALD AVE, FRANKSTON SOUTH, VIC 3199 | *\$1,055,000 | 01/06/2024   |

This Statement of Information was prepared on: 16

16/08/2024