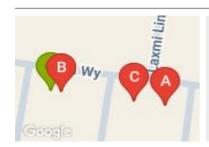

## **COMPARABLE PROPERTIES**

These are the three properties sold within two kilometres of the property for sale in the last six months that the estate agent or agents representative considers to be most comparable to the property for sale.

## 34 PRANA WAY, WERRIBEE, VIC 3030

Sale Price

\$590,000

Sale Date: 04/05/2024

Distance from Property: 94m

## 18 PRANA WAY, WERRIBEE, VIC 3030

Sale Price

\$581,000

Sale Date: 26/04/2024

Distance from Property: 8m

## 28 PRANA WAY, WERRIBEE, VIC 3030

Sale Price

\$592,500

Sale Date: 11/09/2024

Distance from Property: 68m

#### Comparable property sales

These are the three properties sold within two kilometres of the property for sale in the last six months that the estate agent or agents representative considers to be most comparable to the property for sale.

| Address of comparable property   | Price     | Date of sale |
|----------------------------------|-----------|--------------|
| 34 PRANA WAY, WERRIBEE, VIC 3030 | \$590,000 | 04/05/2024   |
| 18 PRANA WAY, WERRIBEE, VIC 3030 | \$581,000 | 26/04/2024   |
| 28 PRANA WAY, WERRIBEE, VIC 3030 | \$592,500 | 11/09/2024   |