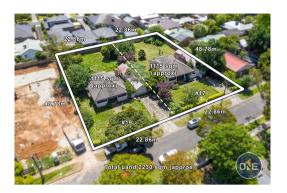

3 Bond Ct CROYDON 3136 (REI/VG)

Price: \$781,000 Method: Auction Sale Date: 19/10/2019 Property Type: House (Res) Land Size: 1091 sqm approx

THE OFF

38 Cameron Rd CROYDON 3136 (REI/VG)

Price: \$770,000 Method: Auction Sale Date: 30/11/2019 Property Type: House (Res) Land Size: 1115 sqm approx Agent Comments