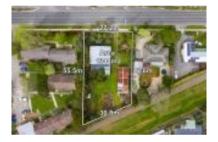

### Property offered for sale

Address Including suburb and postcode

19 View Street, Croydon Vic 3136

25/02/2020 10:42

**Property Type:** House (Res) **Land Size:** 1115 sqm approx Agent Comments Indicative Selling Price \$785,000 Median House Price December quarter 2019: \$780,000