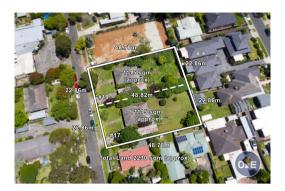

### Property offered for sale

Including suburb and postcode

Address 17 View Street, Croydon Vic 3136

25/02/2020 10:39

Property Type: House (Previously Occupied - Detached) Land Size: 1115 sqm approx Agent Comments Indicative Selling Price \$785,000 Median House Price December quarter 2019: \$780,000