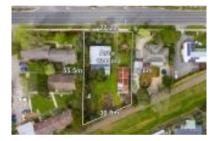

### Property offered for sale

Including suburb and postcode

Address 17 View Street, Croydon Vic 3136

25/02/2020 10:39

Property Type: House (Previously Occupied - Detached) Land Size: 1115 sqm approx Agent Comments Indicative Selling Price \$785,000 Median House Price December quarter 2019: \$780,000