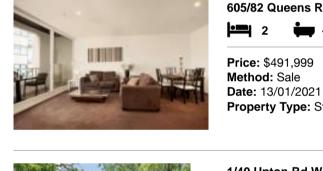

| Ad | dress of comparable property    | Price     | Date of sale |
|----|---------------------------------|-----------|--------------|
| 1  | 605/82 Queens Rd MELBOURNE 3004 | \$491,999 | 13/01/2021   |
| 2  | 1/40 Upton Rd WINDSOR 3181      | \$505,000 | 08/06/2021   |
| 3  | 1/14 Miller St PRAHRAN 3181     | \$480,000 | 01/06/2021   |

# **Comparable Properties**

605/82 Queens Rd MELBOURNE 3004 (VG)

Property Type: Strata Unit/Flat

1/40 Upton Rd WINDSOR 3181 (REI)

Agent Comments

Agent Comments

Price: \$505,000 Method: Private Sale Date: 08/06/2021 Property Type: Apartment