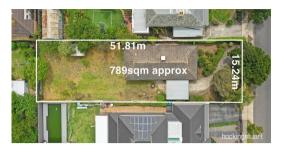

#### Property offered for sale

Address Including suburb and postcode

61 Emo Road, Malvern East Vic 3145

### hockingstuart

Rooms: Property Type: House Land Size: 789 sqm approx Agent Comments Lauchlan Waterfield 03 9509 0411 0422 290 489 Iwaterfield@hockingstuart.com.au

Indicative Selling Price \$2,000,000 Median House Price Year ending September 2018: \$1,850,000