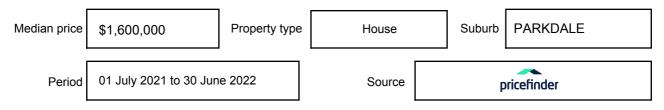

e expressed as a single price, or as a price range with the difference between the upper and lower amounts not more than 10% of the lower amount.

This Statement of Information must be provided to a prospective buyer within two business days of a request and displayed at any open for inspection for the property for sale.

It is recommended that the address of the property being offered for sale be checked at

services.land.vic.gov.au/landchannel/content/addressSearch before being entered in this Statement of Information.

### Property offered for sale

Address Including suburb and postcode

12 MORRIS STREET, PARKDALE, VIC 3195

### Indicative selling price

For the meaning of this price see consumer.vic.gov.au/underquoting

Price Range:

\$1,180,000 to \$1,280,000

#### Median sale price



#### **Comparable property sales**

The estate agent or agent's representative reasonably believes that fewer than three comparable properties were sold within two kilometres of the property for sale in the last six months.