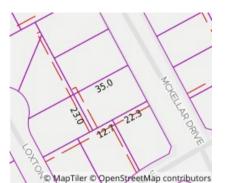

### Section 47AF of the Estate Agents Act 1980

Price

|                       | 8 Mckellar Drive, Miners Rest Vic 3352 |
|-----------------------|----------------------------------------|
| Including suburb or   |                                        |
| locality and postcode |                                        |
|                       |                                        |

# Property Type: Land Land Size: 805 sqm approx

Agent Comments