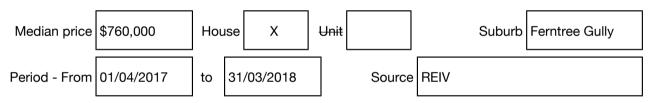

# Statement of Information

# Single residential property located in the Melbourne metropolitan area

#### Section 47AF of the Estate Agents Act 1980

# Property offered for sale

Address Including suburb and postcode

s 58 Segarta Circuit, Ferntree Gully Vic 3156 d e

## Indicative selling price

For the meaning of this price see consumer.vic.gov.au/underquoting

| Range between | \$800,000 | & | \$860,000              | 1 |
|---------------|-----------|---|------------------------|---|
| nunge between | φ000,000  | ŭ | <i><b>4000</b>,000</i> |   |

#### Median sale price



#### Comparable property sales (\*Delete A or B below as applicable)

A\* These are the three properties sold within two kilometres of the property for sale in the last six months that the estate agent or agent's representative considers to be most comparable to the property for sale.

| Address of comparable property |                                  | Price     | Date of sale |
|--------------------------------|----------------------------------|-----------|--------------|
| 1                              | 2 Rulla Ct FERNTREE GULLY 3156   | \$855,000 | 07/04/2018   |
| 2                              | 12 Easton Ct FERNTREE GULLY 3156 | \$845,000 | 16/03/2018   |
| 3                              | 75 Burke Rd FERNTREE GULLY 3156  | \$806,000 | 05/04/2018   |

#### OR

**B**\* The esta