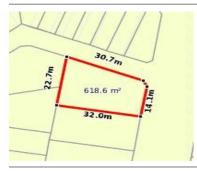

# THREDBO CRESCENT, CLYDE, VIC 3978 🕮 - 🕒 -

**Indicative Selling Price** 

For the meaning of this price see consumer.vic.au/underquoting

Price Range:

\$489,950 to \$539,950

Provided by: Ishan Patel, Finning First National

# Property offered for sale

Address Including suburb and postcode

THREDBO CRESCENT, CLYDE, VIC 3978