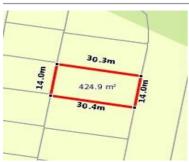

# THREDBO CRESCENT, CLYDE, VIC 3978 🕮 - 🕒 -

**Indicative Selling Price** 

For the meaning of this price see consumer.vic.au/underquoting

Price Range:

\$489,950 to \$539,950

Provided by: Ishan Patel, Finning First National

# Property offered for sale

Address Including suburb and postcode

THREDBO CRESCENT, CLYDE, VIC 3978

#### Indicative selling price

For the meaning of this price see consumer.vic.gov.au/underguoting

Price Range: \$489,950 to \$539,950