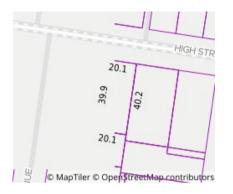

### Property offered for sale

Including suburb and postcode

Address 6/1526 High Street, Glen Iris Vic 3146