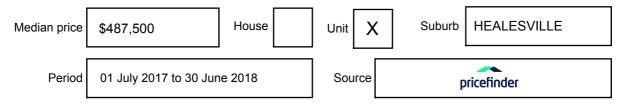

# STATEMENT OF INFORMATION

2/16 HENRY STREET, HEALESVILLE, VIC 3777 PREPARED BY DAVID MCKEE, PHONE: 0419 150 009

# Statement of Information Single residential property located in the Melbourne metropolitan area

Sections 47AF of the Estate Agents Act 1980

#### Property offered for sale

Address Including suburb and postcode 2/16 HENRY STREET, HEALESVILLE, VIC 3777

## Indicative selling price

For the meaning of this price see consumer.vic.gov.au/underquoting

Price Range:

\$390,000 to \$420,000

## Median sale price



#### **Comparable property sales**

The estate agent or agent's representative reasonably believes that fewer than three comparable properties were sold within two kilometres of the property for sale in the last six months.