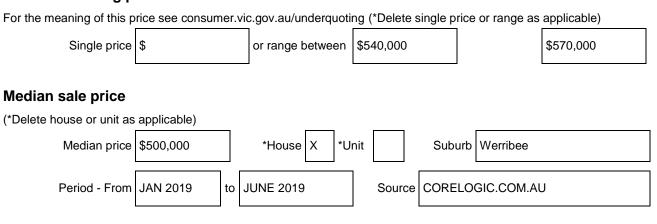

# BarryPlant

# STATEMENT OF INFORMATION Single residential property located in the Melbourne metropolitan area.

## Sections 47AF of the Estate Agents Act 1980

# Property offered for sale

Address Including suburb and 44b Wedge Street South, Werribee postcode

## Indicative selling price



## **Comparable property sales**

**B**\* The estate agent or agent's representative reasonably believes that fewer than three comparable properties were sold within two kilometres of the property for sale in the last six months.

Property data source: Corelogic.com.au. Generated on 3<sup>rd</sup> June 2019.