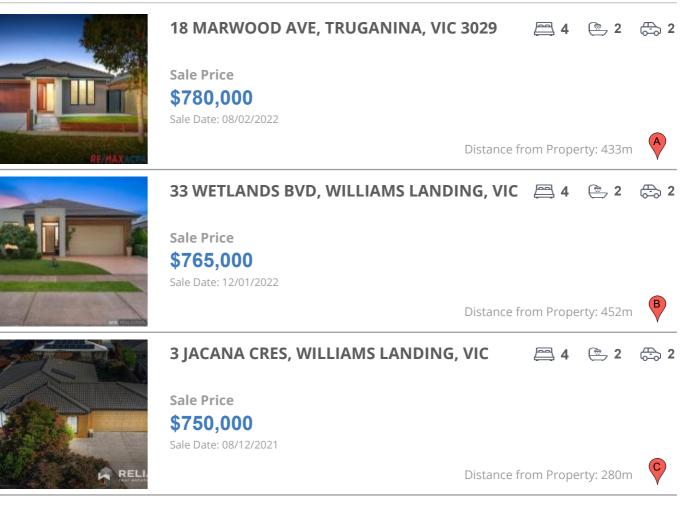

# **COMPARABLE PROPERTIES**

These are the three properties sold within two kilometres of the property for sale in the last six months that the estate agent or agent's representative considers to be most comparable to the property for sale.

#### **Comparable property sales**

These are the three properties sold within two kilometres of the property for sale in the last six months that the estate agent or agent's representative considers to be most comparable to the property for sale.

| Address of comparable property              | Price     | Date of sale |
|---------------------------------------------|-----------|--------------|
| 18 MARWOOD AVE, TRUGANINA, VIC 3029         | \$780,000 | 08/02/2022   |
| 33 WETLANDS BVD, WILLIAMS LANDING, VIC 3027 | \$765,000 | 12/01/2022   |
| 3 JACANA CRES, WILLIAMS LANDING, VIC 3027   | \$750,000 | 08/12/2021   |