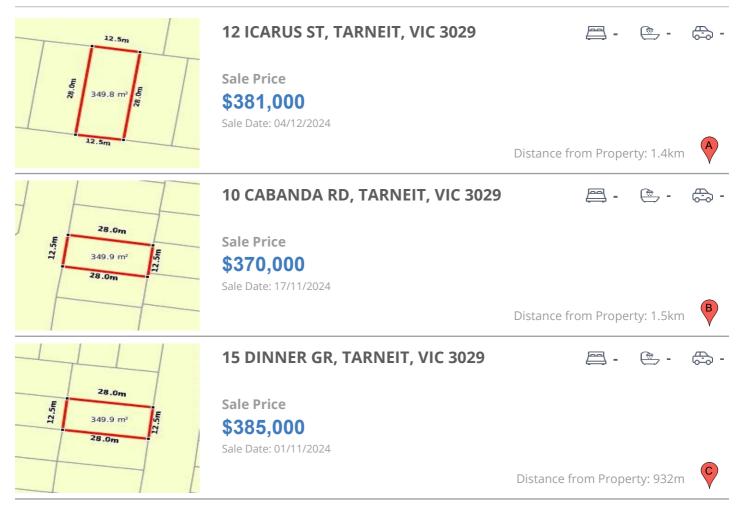

## **COMPARABLE PROPERTIES**

These are the three properties sold within two kilometres of the property for sale in the last six months that the estate agent or agents representative considers to be most comparable to the property for sale.

#### **Comparable property sales**

These are the three properties sold within two kilometres of the property for sale in the last six months that the estate agent or agents representative considers to be most comparable to the property for sale.

| Address of comparable property   | Price     | Date of sale |
|----------------------------------|-----------|--------------|
| 12 ICARUS ST, TARNEIT, VIC 3029  | \$381,000 | 04/12/2024   |
| 10 CABANDA RD, TARNEIT, VIC 3029 | \$370,000 | 17/11/2024   |
| 15 DINNER GR, TARNEIT, VIC 3029  | \$385,000 | 01/11/2024   |