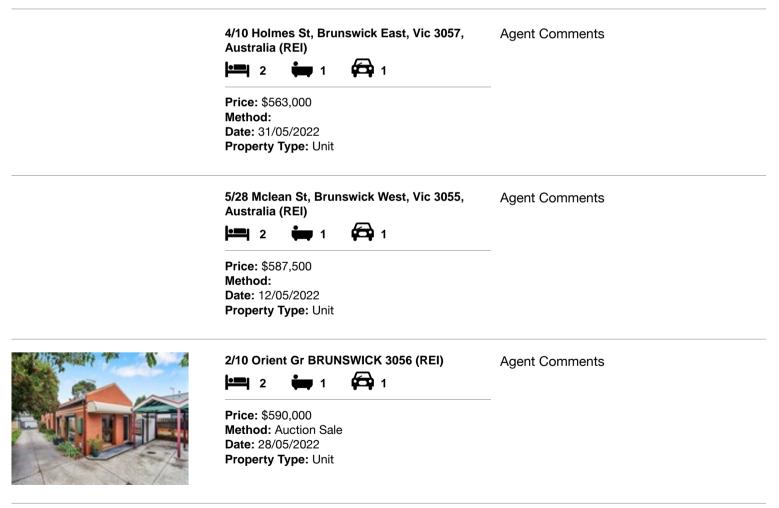

### Comparable property sales (\*Delete A or B below as applicable)

A\* These are the three properties sold within two kilometres of the property for sale in the last six months that the estate agent or agent's representative considers to be most comparable to the property for sale.

| Ade | dress of comparable property                        | Price     | Date of sale |
|-----|-----------------------------------------------------|-----------|--------------|
| 1   | 4/10 Holmes St, Brunswick East, Vic 3057, Australia | \$563,000 | 31/05/2022   |
| 2   | 5/28 Mclean St, Brunswick West, Vic 3055, Australia | \$587,500 | 12/05/2022   |
| 3   | 2/10 Orient Gr BRUNSWICK 3056                       | \$590,000 | 28/05/2022   |