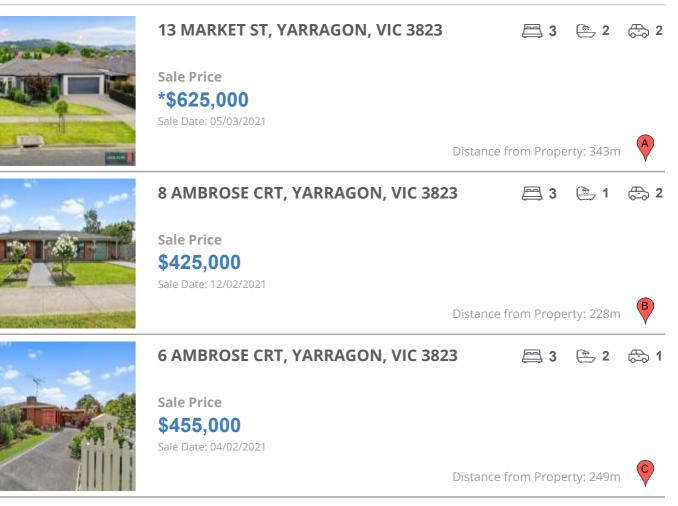

#### **Comparable property sales**

These are the three properties sold within five kilometres of the property for sale in the last 18 months that the estate agent or agent's representative considers to be most comparable to the property for sale.

| Address of comparable property    | Price      | Date of sale |
|-----------------------------------|------------|--------------|
| 13 MARKET ST, YARRAGON, VIC 3823  | *\$625,000 | 05/03/2021   |
| 8 AMBROSE CRT, YARRAGON, VIC 3823 | \$425,000  | 12/02/2021   |
| 6 AMBROSE CRT, YARRAGON, VIC 3823 | \$455,000  | 04/02/2021   |