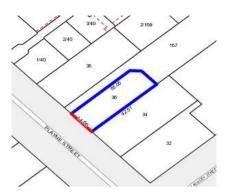

## Single residential property located outside the Melbourne metropolitan area

|                                                        | Section 47AF             |           |               |               |          |            |      |                                   | of the Estate Agents Act 1980 |                            |  |  |
|--------------------------------------------------------|--------------------------|-----------|---------------|---------------|----------|------------|------|-----------------------------------|-------------------------------|----------------------------|--|--|
| Property offer                                         | ed for s                 | sale      |               |               |          |            |      |                                   |                               |                            |  |  |
| Address<br>Including suburb or<br>locality andpostcode |                          | 36 Play   | ne Str        | reet, Heathco | te Vic 3 | 3523       |      |                                   |                               |                            |  |  |
| Indicative sell                                        | ing pric                 | e         |               |               |          |            |      |                                   |                               |                            |  |  |
| For the meaning                                        | of this p                | orice see | consi         | umer.vic.gov  | .au/unc  | derquoting |      |                                   |                               |                            |  |  |
| Single pric                                            | e \$300,0                | 000       |               |               |          |            |      |                                   |                               |                            |  |  |
| Median sale p                                          | rice                     |           |               |               |          |            |      |                                   |                               |                            |  |  |
| Median price                                           | \$297,50                 | 00        | Hous          | House X Unit  |          |            | Subi | Suburb or locality He             |                               | athcote                    |  |  |
| Period - From                                          | Period - From 01/10/2016 |           | to 30/09/2017 |               |          | Source     | REI  | V                                 |                               |                            |  |  |
| Comparable p                                           |                          |           |               |               |          |            | _    |                                   |                               |                            |  |  |
| eightee                                                |                          | s that th | e esta        |               |          |            | •    | operty for sale<br>onsiders to be |                               | he last-<br>st comparable- |  |  |
| Address of comparable property                         |                          |           |               |               |          |            |      | Price                             |                               | Date of sale               |  |  |
| 1                                                      |                          |           |               |               |          |            |      |                                   |                               |                            |  |  |
| 2                                                      |                          |           |               |               |          |            |      |                                   |                               |                            |  |  |
| 3                                                      |                          |           |               |               |          |            |      |                                   |                               |                            |  |  |
| OR                                                     |                          |           |               |               |          |            |      |                                   |                               |                            |  |  |