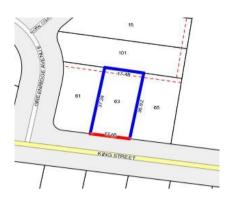

#### Property offered for sale

Address Including suburb and postcode

ss 63 King Street, Templestowe Vic 3106 nd de

63 King Street, Templestowe Vic 3106