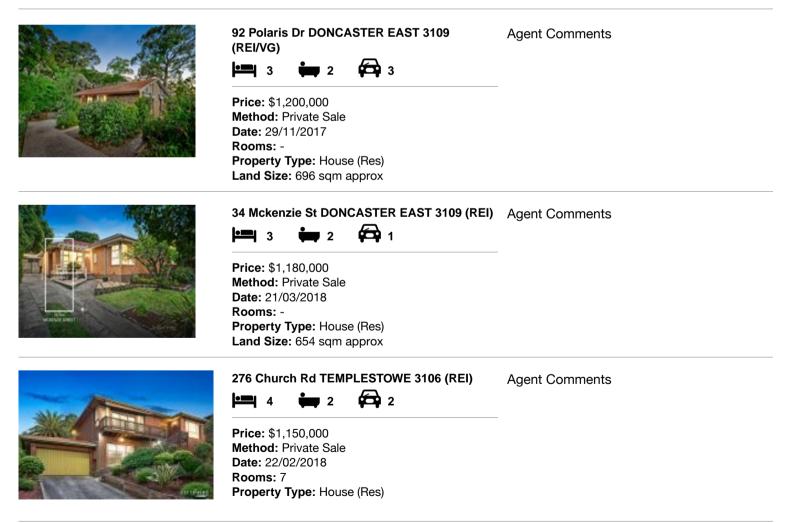

#### Comparable property sales (\*Delete A or B below as applicable)

A\* These are the three properties sold within two kilometres of the property for sale in the last six months that the estate agent or agent's representative considers to be most comparable to the property for sale.

| Address of comparable property |                                    | Price       | Date of sale |
|--------------------------------|------------------------------------|-------------|--------------|
| 1                              | 92 Polaris Dr DONCASTER EAST 3109  | \$1,200,000 | 29/11/2017   |
| 2                              | 34 Mckenzie St DONCASTER EAST 3109 | \$1,180,000 | 21/03/2018   |
| 3                              | 276 Church Rd TEMPLESTOWE 3106     | \$1,150,000 | 22/02/2018   |