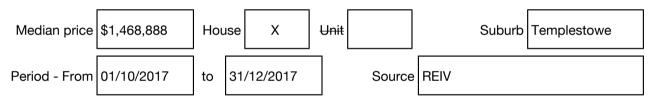

#### Median sale price

## BarryPlant

Rooms: Property Type: Land Land Size: 653 sqm approx Agent Comments Jason Stepanow 9842 8888 0405 159 650 jstepanow@barryplant.com.au

Indicative Selling Price \$1,100,000 - \$1,200,000 Median House Price December quarter 2017: \$1,468,888