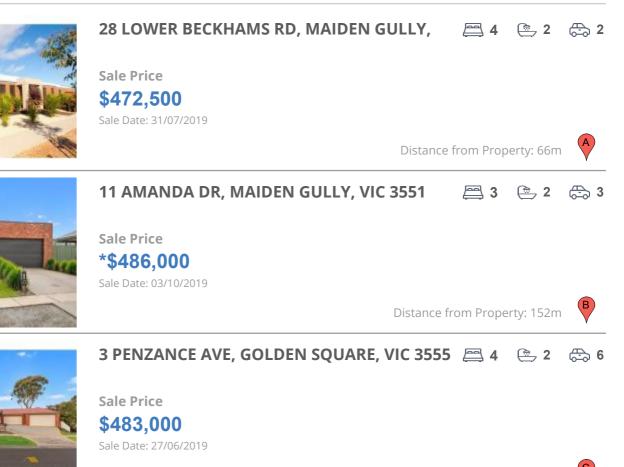

#### **Comparable property sales**

These are the three properties sold within five kilometres of the property for sale in the last 18 months that the estate agent or agent's representative considers to be most comparable to the property for sale.

| Address of comparable property               | Price      | Date of sale |
|----------------------------------------------|------------|--------------|
| 28 LOWER BECKHAMS RD, MAIDEN GULLY, VIC 3551 | \$472,500  | 31/07/2019   |
| 11 AMANDA DR, MAIDEN GULLY, VIC 3551         | *\$486,000 | 03/10/2019   |
| 3 PENZANCE AVE, GOLDEN SQUARE, VIC 3555      | \$483,000  | 27/06/2019   |