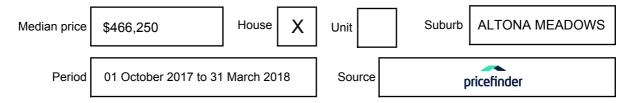

### MEDIAN SALE PRICE

# **ALTONA MEADOWS, VIC, 3028**

**Suburb Median Sale Price (Vacant Land)** 

\$466,250

01 October 2017 to 31 March 2018

Provided by: pricefinder