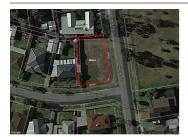

# 13 PINE DRIVE, ALTONA MEADOWS, VIC 🕮 - 😂 -

**Indicative Selling Price** 

For the meaning of this price see consumer.vic.au/underquoting

**Price Range:** 

\$580,000 to \$630,000

Provided by: Scott Murdoch, Barlow Mcewan Tribe Altona