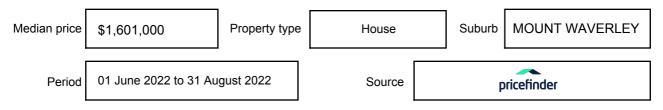

xpressed as a single price, or as a price range with the difference between the upper and lower amounts not more than 10% of the lower amount.

This Statement of Information must be provided to a prospective buyer within two business days of a request and displayed at any open for inspection for the property for sale.

It is recommended that the address of the property being offered for sale be checked at

services.land.vic.gov.au/landchannel/content/addressSearch before being entered in this Statement of Information.

### Property offered for sale

Address Including suburb and postcode

16 SIM STREET, MOUNT WAVERLEY, VIC 3149

### Indicative selling price

For the meaning of this price see consumer.vic.gov.au/underquoting

Price Range:

\$2,350,000 to \$2,485,000

#### Median sale price



#### **Comparable property sales**

The estate agent or agents representative reasonably believes that fewer than three comparable properties were sold within two kilometres of the property for sale in the last six months.