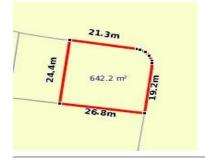

# 18 SCOTT STREET, WANGARATTA, VIC

**Indicative Selling Price** 

For the meaning of this price see consumer.vic.au/underquoting

Single Price:

\$225,000

### Property offered for sale

| Address<br>Including suburb and<br>postcode | 18 SCOTT STREET, WANGARATTA, VIC 3677 |
|---------------------------------------------|---------------------------------------|
|---------------------------------------------|---------------------------------------|

## Indicative selling price

For the meaning of this price see consumer.vic.gov.au/underquoting  $\label{eq:consumer} % \begin{subarray}{ll} \end{subarray} \begin{suba$ 

| Single Price: | \$225,000 |
|---------------|-----------|
| Single Price: | \$225,000 |