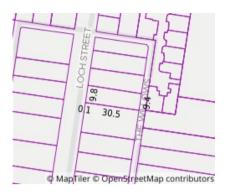

#### Property offered for sale

Including suburb and postcode

Address 7 Loch Street, Yarraville Vic 3013

#### Indicative selling price

| For the meaning | of this price see | cons | sumer.vic.go        | v.au/ | /underquot | ting |        |            |
|-----------------|-------------------|------|---------------------|-------|------------|------|--------|------------|
| Range betweer   | \$780,000         |      | &                   |       | \$820,000  |      |        |            |
| Median sale pr  | rice              |      |                     |       |            |      |        |            |
| Median price    | \$1,033,500       | Pro  | Property Type House |       | se         |      | Suburb | Yarraville |
| Period - From   | 01/10/2019        | to   | 31/12/2019          |       | So         | urce | REIV   |            |