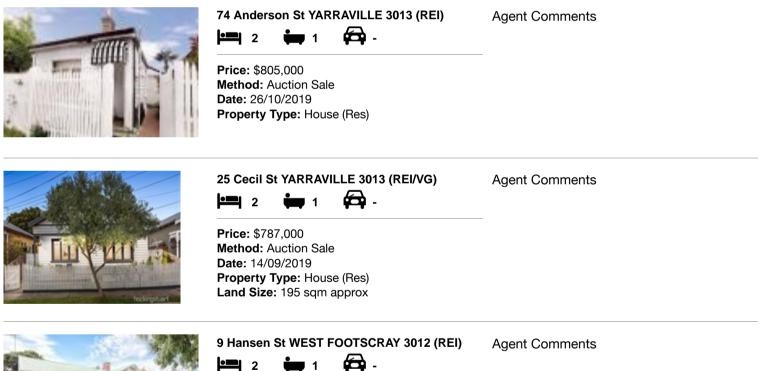

#### Comparable property sales (\*Delete A or B below as applicable)

A\* These are the three properties sold within two kilometres of the property for sale in the last six months that the estate agent or agent's representative considers to be most comparable to the property for sale.

| Add | dress of comparable property    | Price     | Date of sale |
|-----|---------------------------------|-----------|--------------|
| 1   | 74 Anderson St YARRAVILLE 3013  | \$805,000 | 26/10/2019   |
| 2   | 25 Cecil St YARRAVILLE 3013     | \$787,000 | 14/09/2019   |
| 3   | 9 Hansen St WEST FOOTSCRAY 3012 | \$760,000 | 21/12/2019   |

## **Comparable Properties**

Price: \$760,000 Method: Auction Sale Date: 21/12/2019 Rooms: 4 Property Type: House (Res) Land Size: 351 sqm approx

Account - hockingstuart | P: 03 8387 0555 | F: 03 8387 0525