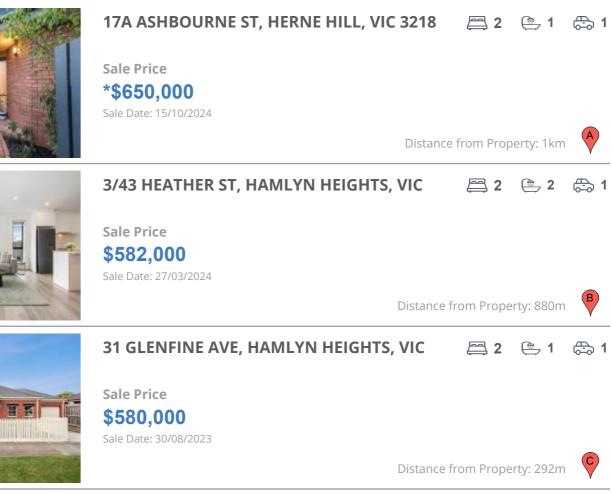

# **COMPARABLE PROPERTIES**

These are the three properties sold within five kilometres of the property for sale in the last 18 months that the estate agent or agents representative considers to be most comparable to the property for sale.

#### **Comparable property sales**

These are the three properties sold within five kilometres of the property for sale in the last 18 months that the estate agent or agents representative considers to be most comparable to the property for sale.

| Address of comparable property            | Price      | Date of sale |  |
|-------------------------------------------|------------|--------------|--|
| 17A ASHBOURNE ST, HERNE HILL, VIC 3218    | *\$650,000 | 15/10/2024   |  |
| 3/43 HEATHER ST, HAMLYN HEIGHTS, VIC 3215 | \$582,000  | 27/03/2024   |  |
| 31 GLENFINE AVE, HAMLYN HEIGHTS, VIC 3215 | \$580,000  | 30/08/2023   |  |