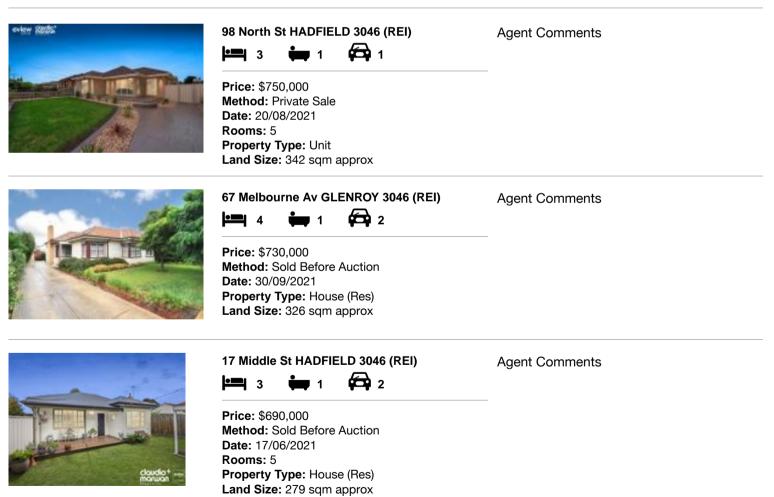

| Ad | dress of comparable property | Price     | Date of sale |
|----|------------------------------|-----------|--------------|
| 1  | 98 North St HADFIELD 3046    | \$750,000 | 20/08/2021   |
| 2  | 67 Melbourne Av GLENROY 3046 | \$730,000 | 30/09/2021   |
| 3  | 17 Middle St HADFIELD 3046   | \$690,000 | 17/06/2021   |