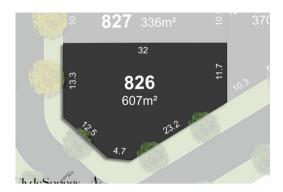

## Section 47AF of the Estate Agents Act 1980

| -                                                                  | -                                                                                                                                                                                                                          |                                                       |         |               |               |       |             |       |        |             |              |  |
|--------------------------------------------------------------------|----------------------------------------------------------------------------------------------------------------------------------------------------------------------------------------------------------------------------|-------------------------------------------------------|---------|---------------|---------------|-------|-------------|-------|--------|-------------|--------------|--|
| Address<br>Including suburb and<br>postcode                        |                                                                                                                                                                                                                            | Lot 826/45 Growling Grass Drive, Clyde North Vic 3978 |         |               |               |       |             |       |        |             |              |  |
| Indicative selling price                                           |                                                                                                                                                                                                                            |                                                       |         |               |               |       |             |       |        |             |              |  |
| For the meaning of this price see consumer.vic.gov.au/underquoting |                                                                                                                                                                                                                            |                                                       |         |               |               |       |             |       |        |             |              |  |
| Single price \$520,000                                             |                                                                                                                                                                                                                            |                                                       |         |               |               |       |             |       |        |             |              |  |
| Median sale price                                                  |                                                                                                                                                                                                                            |                                                       |         |               |               |       |             |       |        |             |              |  |
| Median price                                                       |                                                                                                                                                                                                                            | \$429,00                                              | 0       | Propert       |               | Vac   | ant land    |       | Suburb | Clyde North |              |  |
| Period - From 17                                                   |                                                                                                                                                                                                                            | 17/07/2                                               | 023     | to 16/07/2024 |               |       | Source REIV |       |        | ,           |              |  |
| Comparable property sales (*Delete A or B below as applicable)     |                                                                                                                                                                                                                            |                                                       |         |               |               |       |             |       |        |             |              |  |
| <b>A*</b>                                                          | These are the three properties sold within two kilometres of the property for sale in the last six-<br>months that the estate agent or agent's representative considers to be most comparable to the<br>property for sale. |                                                       |         |               |               |       |             |       |        |             |              |  |
| Address of comparable property                                     |                                                                                                                                                                                                                            |                                                       |         |               |               |       |             |       | Pı     | ice         | Date of sale |  |
| 1                                                                  |                                                                                                                                                                                                                            |                                                       |         |               |               |       |             |       |        |             |              |  |
| 2                                                                  |                                                                                                                                                                                                                            |                                                       |         |               |               |       |             |       |        |             |              |  |
| 3                                                                  |                                                                                                                                                                                                                            |                                                       |         |               |               |       |             |       |        |             |              |  |
| OR                                                                 |                                                                                                                                                                                                                            |                                                       |         |               |               |       |             |       |        |             |              |  |
| B*                                                                 | The estate agent or agent's representative reasonably believes that fewer than three comparable properties were sold within two kilometres of the property for sale in the last six months.                                |                                                       |         |               |               |       |             |       |        |             |              |  |
|                                                                    |                                                                                                                                                                                                                            |                                                       | This St | atem          | ent of Inform | natio | n was nre   | nared | on:    | 17/07/00    | 004 11:04    |  |